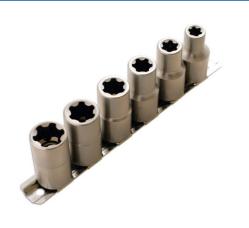

## Torx Plus® Socket Set 1/2"D 6pc

A set of EP (6-sided) Torx Plus® profile 1/2"D sockets, from 10EP to 20EP, allows power to be transfered to Torx Plus® fastenings without damage.

## **Additional Information**

- Socket sizes: 10EP, 12EP, 14EP, 16EP, 18EP and 20EP.
- Torx Plus® (6 sided) profile x 37mm long.
- Torx Plus® EPL (6 sided) profile maximises torque transfer to the fastener, and is commonly found on specialist automotive applications, such as automatic gearboxes and clutches.
- · Supplied on a socket rail.
- · Manufactured from satin finish chrome vanadium.