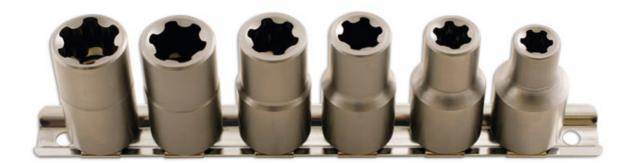

## Torx Plus® Socket Set 1/2"D 6pc

A set of EP (6-sided) Torx Plus® profile 1/2"D sockets, from 10EP to 20EP, allows power to be transfered to Torx Plus® fastenings without damage.

## **Additional Information**

- Socket sizes: 10EP, 12EP, 14EP, 16EP, 18EP and 20EP.
- Torx Plus® (6 sided) profile x 37mm long.
- Torx Plus® EPL (6 sided) profile maximises torque transfer to the fastener, and is commonly found on specialist automotive applications, such as automatic gearboxes and clutches.
- · Supplied on a socket rail.
- · Manufactured from satin finish chrome vanadium.