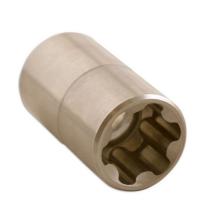

## Torx Plus® Socket Set 1/2"D 6pc

A set of EP (6-sided) Torx Plus® profile 1/2"D sockets, from 10EP to 20EP, allows power to be transfered to Torx Plus® fastenings without damage.

## **Additional Information**

- Socket sizes: 10EP, 12EP, 14EP, 16EP, 18EP and 20EP.
- Torx Plus® (6 sided) profile x 37mm long.
- Torx Plus® EPL (6 sided) profile maximises torque transfer to the fastener, and is commonly found on specialist automotive applications, such as automatic gearboxes and clutches.
- · Supplied on a socket rail.
- · Manufactured from satin finish chrome vanadium.