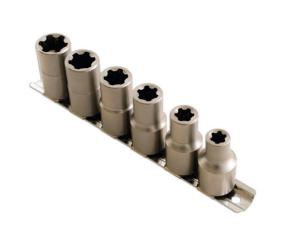

## Torx Plus® Socket Set 1/2"D 6pc

A set of EP (6-sided) Torx Plus® profile 1/2"D sockets, from 10EP to 20EP, allows power to be transfered to Torx Plus® fastenings without damage.

## **Additional Information**

- Socket sizes: 10EP, 12EP, 14EP, 16EP, 18EP and 20EP.
- Torx Plus® (6 sided) profile x 37mm long.
- Torx Plus® EPL (6 sided) profile maximises torque transfer to the fastener, and is commonly found on specialist automotive applications, such as automatic gearboxes and clutches.
- · Supplied on a socket rail.
- · Manufactured from satin finish chrome vanadium.